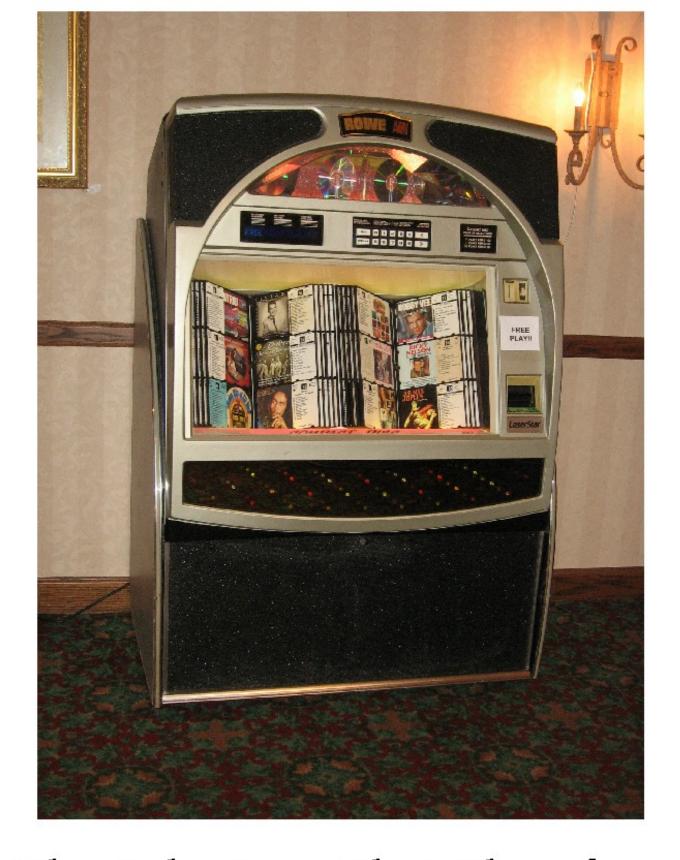

Mary Wagner

Rosemary Willis

Carol Wix

Table Flowers By Haentze Floral

The Juke Box That Played All The Oldies